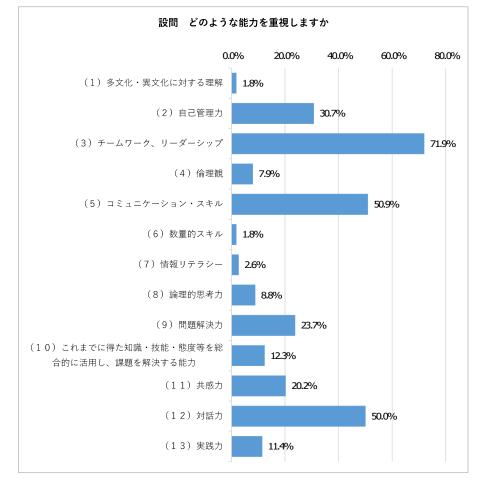

## 設問 新卒者の採用に際して貴社では、どのような能力を重視しますか。特に重視する能力を、以下の (1)~(13)の能力の中から3つまでお選びください。

| 項目                                     | 割合(※)  |
|----------------------------------------|--------|
| (1)多文化・異文化に対する理解                       | 1.8%   |
| (2)自己管理力                               | 30.7%  |
| (3)チームワーク、リーダーシップ                      | 71.9%  |
| (4) 倫理観                                | 7.9%   |
| (5) コミュニケーション・スキル                      | 50.9%  |
| (6)数量的スキル                              | 1.8%   |
| (7)情報リテラシー                             | 2.6%   |
| (8)論理的思考力                              | 8.8%   |
| (9)問題解決力                               | 23.7%  |
| (10)これまでに得た知識・技能・態度等を総合的に活用し、課題を解決する能力 | 12.3%  |
| (11)共感力                                | 20.2%  |
| (12)対話力                                | 50.0%  |
| (13)実践力                                | 11.4%  |
| 計                                      | 293.9% |

(※)回答のあった就職先(114件)において各項目を選択した割合